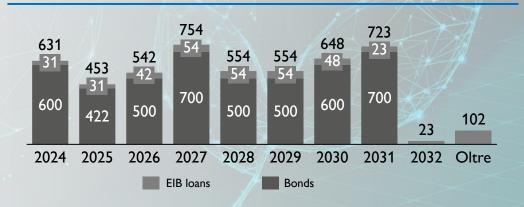

## **Debt structure** (maturity and interest rates as at 31/3/2024)

## Profile of main long-term maturities, €m