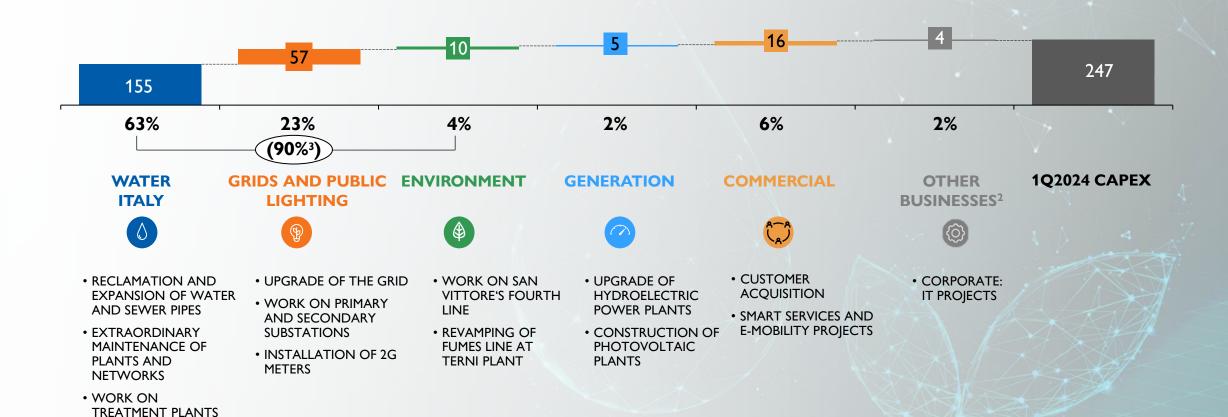

## **1Q2024 CAPEX**

#### INVESTMENT PLAN CONTINUES WITH FOCUS ON REGULATED BUSINESSES

#### CAPEX¹, €m

Net capex amounting to €242m, essentially in line with 2023. The net investments in regulated businesses represent approximately 90% of the Group total

Negative operating free cash flow equal to -€32m, making it possible to maintain a sound financial structure with an NFP/EBITDA ratio of 3.48x, fully in line with the guidance and showing a slight improvement compared to 31 December 2023 (3.49x)