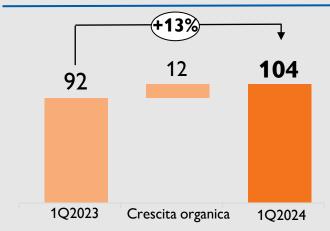

## **1Q2024 EBITDA**

#### GROWTH DRIVEN BY ORGANIC DEVELOPMENT OF REGULATED BUSINESSES

#### **EBITDA**, €m

## Increasing EBITDA (+€11m):

- Tariff growth (+€14m fully consolidated companies, net of components covering pass-through charges)
- Reduction in results of companies consolidated at equity (-€4m, mainly due to higher depreciation).