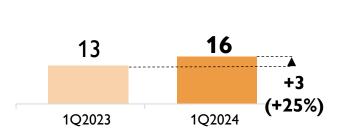

## **GENERATION: ENERGY SCENARIO AND LOWER VOLUMES**

MARGINS ARE AFFECTED BY LOWER HYDROELECTRIC PRODUCTION AND THE ENERGY SCENARIO

### Total energy output, GWh