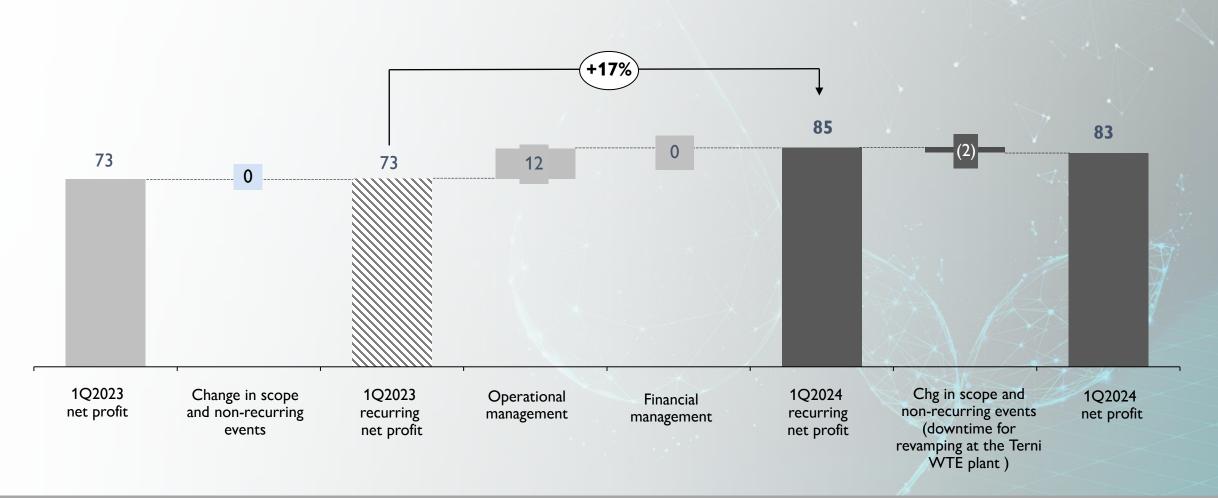

## **1Q2024 NET PROFIT**

OPERATIONAL MANAGEMENT DRIVES THE INCREASE IN NET PROFIT

**NET PROFIT,** €m

Reported net profit amounting to €83m, +14% compared to 2023. The growth in EBITDA and the containment of financial costs more than offset the rise in depreciation linked to the investments in regulated businesses