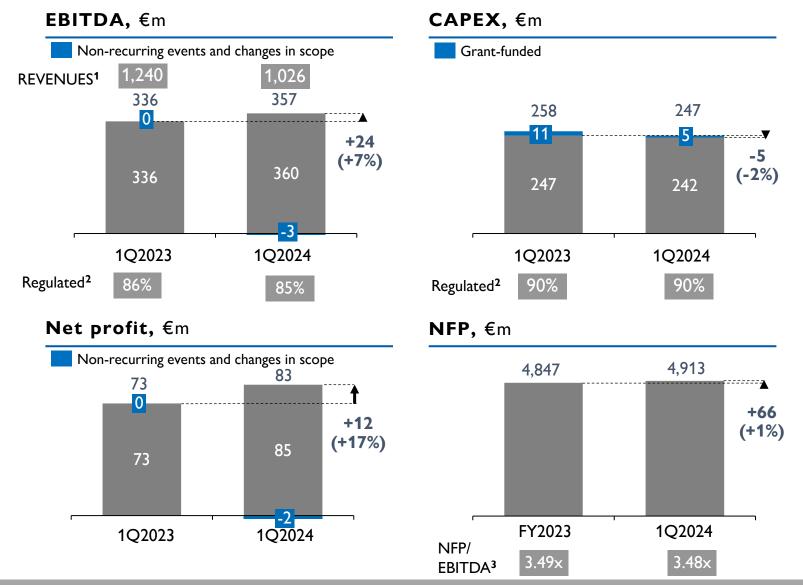

## **1Q2024 EBITDA**

#### GROWTH DRIVEN BY ORGANIC DEVELOPMENT OF REGULATED BUSINESSES

#### **EBITDA**, €m

## **1Q2024 NET PROFIT**

OPERATIONAL MANAGEMENT DRIVES THE INCREASE IN NET PROFIT

**NET PROFIT,** €m

## **1Q2024 CAPEX**

#### INVESTMENT PLAN CONTINUES WITH FOCUS ON REGULATED BUSINESSES

#### CAPEX¹, €m

## **1Q2024 CASH FLOW**

#### PERFORMANCE IN LINE WITH FORECASTS AND YEAR-END GUIDANCE

**CASH FLOW**, €m

1Q2024

**Operating CF (-32M€)** reflects the absorption of working capital mainly due to regulatory items and the lower amount of receivables sold.

## **1Q2024 FINANCIAL STRUCTURE**

SLIGHT IMPROVEMENT IN LEVERAGE, AVERAGE COST OF DEBT APPROXIMATELY 2%

### **FY23-1Q2024 NFP,** €m

|                           | DEC 23 | 1Q2024 | $\Delta$ 1Q24 vs DEC 23 |
|---------------------------|--------|--------|-------------------------|
| NFP                       | 4,847  | 4,913  | 66                      |
| Long-term debt            | 4,771  | 4,604  |                         |
| Short-term debt           | 923    | 1,077  |                         |
| Cash and cash equivalents | (847)  | (768)  |                         |

#### Leverage

| NET DEBT/EBITDA | NET DEBT/EBITDA |
|-----------------|-----------------|
| 31/03/2024      | 31/12/2023      |
| 3.48x           | 3.49x           |

**CAPEX -2%** vs 2023 net of public funding

OPERATING FCF -€32M **Group revenues equal to €1.0bn**, of which around €0.6bn relating to regulated businesses, up by +1% compared to 2023

Reported EBITDA amounting to €357m, +€21m compared to 2023 driven by a growth in the regulated businesses, +6% Water Italy and +13% Grids and Public Lighting, and by the Commercial sector, which more than offset the adverse energy scenario

Reported net profit amounting to €83m, +14% compared to 2023. The growth in EBITDA and the containment of financial costs more than offset the rise in depreciation linked to the investments in regulated businesses

Net capex amounting to €242m, essentially in line with 2023. The net investments in regulated businesses represent approximately 90% of the Group total

Negative operating free cash flow equal to -€32m, making it possible to maintain a sound financial structure with an NFP/EBITDA ratio of 3.48x, fully in line with the guidance and showing a slight improvement compared to 31 December 2023 (3.49x)