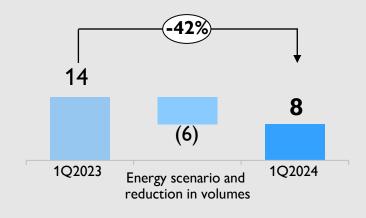

## **GENERATION: ENERGY SCENARIO AND LOWER VOLUMES**

MARGINS ARE AFFECTED BY LOWER HYDROELECTRIC PRODUCTION AND THE ENERGY SCENARIO

#### **Revenues,** €m

### Decreasing **EBITDA** (-6M€):

Reduction in energy market prices (SNP -65€/MWh vs 1Q2023) and lower hydroelectric volumes (approx. -32% vs 1Q2023)