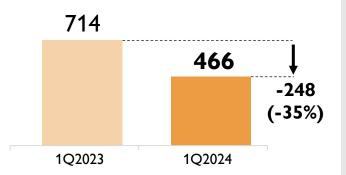

## **GENERATION: ENERGY SCENARIO AND LOWER VOLUMES**

MARGINS ARE AFFECTED BY LOWER HYDROELECTRIC PRODUCTION AND THE ENERGY SCENARIO

#### **Revenues,** €m

### Decreasing **EBITDA** (-6M€):

Reduction in energy market prices (SNP -65€/MWh vs 1Q2023) and lower hydroelectric volumes (approx. -32% vs 1Q2023)