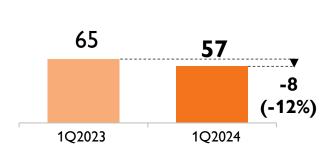

## **GENERATION: ENERGY SCENARIO AND LOWER VOLUMES**

MARGINS ARE AFFECTED BY LOWER HYDROELECTRIC PRODUCTION AND THE ENERGY SCENARIO

#### **Revenues,** €m

### Decreasing **EBITDA** (-6M€):

Reduction in energy market prices (SNP -65€/MWh vs 1Q2023) and lower hydroelectric volumes (approx. -32% vs 1Q2023)