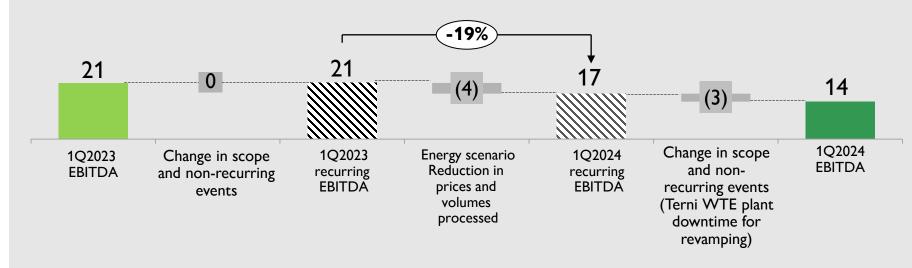

## **GENERATION: ENERGY SCENARIO AND LOWER VOLUMES**

MARGINS ARE AFFECTED BY LOWER HYDROELECTRIC PRODUCTION AND THE ENERGY SCENARIO

### Decreasing **EBITDA** (-6M€):

Reduction in energy market prices (SNP -65€/MWh vs 1Q2023) and lower hydroelectric volumes (approx. -32% vs 1Q2023)