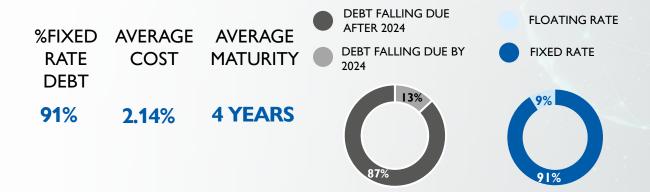

## **1Q2024 FINANCIAL STRUCTURE**

SLIGHT IMPROVEMENT IN LEVERAGE, AVERAGE COST OF DEBT APPROXIMATELY 2%

## **Debt structure** (maturity and interest rates as at 31/3/2024)