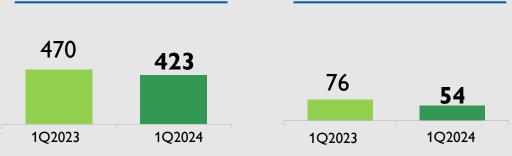

## WATER ITALY1: EBITDA GROWTH +6% ORGANIC GROWTH DRIVEN BY INVESTMENTS

## Increasing EBITDA (+€11m):

- Tariff growth (+€14m fully consolidated companies, net of components covering pass-through charges)
- Reduction in results of companies consolidated at equity (-€4m, mainly due to higher depreciation).