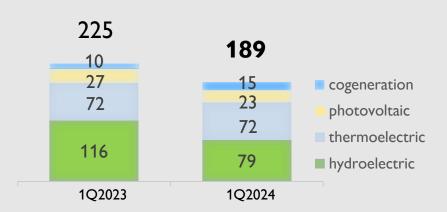

## Increasing EBITDA (+€12m):

Increase in electricity
distribution tariffs (WACC from 5.2% to 6.0%)

2G power meters installed in 1Q2024: ~ 94K

## **Capex,** €m







## Number of PODs ('000)



#### RAB, €bn

RAB<sup>1</sup> 31/12/2023: €2.8bn



1. Gross of grants



## **ENVIRONMENT: GROWTH IN INVESTMENTS**

#### MARGINS AFFECTED BY THE ENERGY SCENARIO

#### **Revenues,** €m

Non-recurring events and changes in scope



## **Capex**, €m



#### EBITDA main drivers, €m



Wte electricity sold,

## Treatment and disposal,

(Ktonnes) (GWh/year)







## **GENERATION: ENERGY SCENARIO AND LOWER VOLUMES**

MARGINS ARE AFFECTED BY LOWER HYDROELECTRIC PRODUCTION AND THE ENERGY SCENARIO

#### **Revenues,** €m



#### **Capex**, €m



#### **EBITDA**, €m



### Total energy output, GWh



### Decreasing **EBITDA** (-6M€):

Reduction in energy market prices (SNP -65€/MWh vs 1Q2023) and lower hydroelectric volumes (approx. -32% vs 1Q2023)





## **COMMERCIAL: EBITDA GROWTH +32%**

#### GROWTH IN FREE MARKET CUSTOMER BASE

#### **Revenues,** €m



## **Capex**, €m



#### **EBITDA**, €m

FREE MARKET



#### **EBITDA** increasing (+10M€):

Increase in margins and customer base





PROTECTED MARKET





## **Challenging market environment**

## Agenda



1Q2024 results



**Appendix** 



## Sustainability rating









64/100

"EE+"
Positive Outlook

"A-" Leadership

"A"



81.58/100



19.7 ESG risk rating



"ESG Identity Leader"



## **CONSOLIDATED INCOME STATEMENT AS AT 31/03/24**

## **Consolidated Income Statement (€/000)**

|