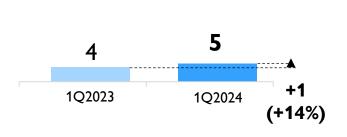

## **1Q2024 CASH FLOW**

#### PERFORMANCE IN LINE WITH FORECASTS AND YEAR-END GUIDANCE

**CASH FLOW**, €m

1Q2024

**Operating CF (-32M€)** reflects the absorption of working capital mainly due to regulatory items and the lower amount of receivables sold.