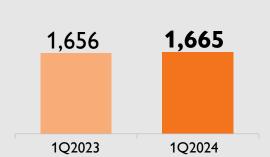

tes as at 31/3/2024)



## Profile of main long-term maturities, €m





## WATER ITALY1: EBITDA GROWTH +6% ORGANIC GROWTH DRIVEN BY INVESTMENTS

#### **Revenues,** €m



#### **Capex**, €m



#### **EBITDA**, €m



RAB, €bn

RAB<sup>2</sup> 31/12/2023: 4,6 MLD€

## Increasing EBITDA (+€11m):

- Tariff growth (+€14m fully consolidated companies, net of components covering pass-through charges)
- Reduction in results of companies consolidated at equity (-€4m, mainly due to higher depreciation).





## **GRIDS AND PUBLIC LIGHTING: EBITDA GROWTH +13%**

ORGANIC GROWTH DRIVEN BY INVESTMENTS









## Increasing EBITDA (+€12m):

Increase in electricity
distribution tariffs (WACC from 5.2% to 6.0%)

2G power meters installed in 1Q2024: ~ 94K

## **Capex,** €m







## Number of PODs ('000)



#### RAB, €bn

RAB<sup>1</sup> 31/12/2023: €2.8bn



1. Gross of grants



## **ENVIRONMENT: GROWTH IN INVESTMENTS**

#### MARGINS AFFECTED BY THE ENERGY SCENARIO

#### **Revenues,** €m

Non-recurring events and changes in scope



## **Capex**, €m



#### EBITDA main drivers, €m



Wte electricity sold,

## Treatment and disposal,

(Ktonnes) (GWh/year)







## **GENERATION: ENERGY SCENARIO AND LOWER VOLUMES**

MARGINS ARE AFFECTED BY LOWER HYDROELECTRIC PRODUCTION AND THE ENERGY SCENARIO

#### **Revenues,** €m



#### **Capex**, €m



#### **EBITDA**, €m



### Total energy output, GWh



### Decreasing **EBITDA** (-6M€):

Reduction in energy market prices (SNP -65€/MWh vs 1Q2023) and lower hydroelectric volumes (approx. -32% vs 1Q2023)





## **COMMERCIAL: EBITDA GROWTH +32%**

####