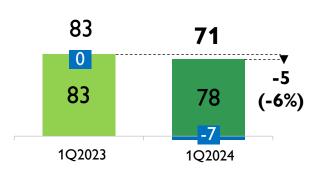

## **1Q2024 NET PROFIT**

OPERATIONAL MANAGEMENT DRIVES THE INCREASE IN NET PROFIT

**NET PROFIT,** €m

Reported net profit amounting to €83m, +14% compared to 2023. The growth in EBITDA and the containment of financial costs more than offset the rise in depreciation linked to the investments in regulated businesses