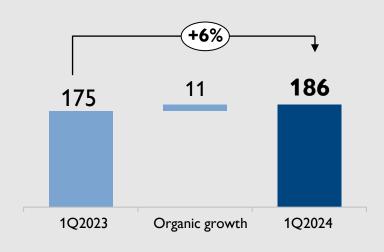

## WATER ITALY1: EBITDA GROWTH +6% ORGANIC GROWTH DRIVEN BY INVESTMENTS

## Increasing EBITDA (+€11m):

- Tariff growth (+€14m fully consolidated companies, net of components covering pass-through charges)
- Reduction in results of companies consolidated at equity (-€4m, mainly due to higher depreciation).