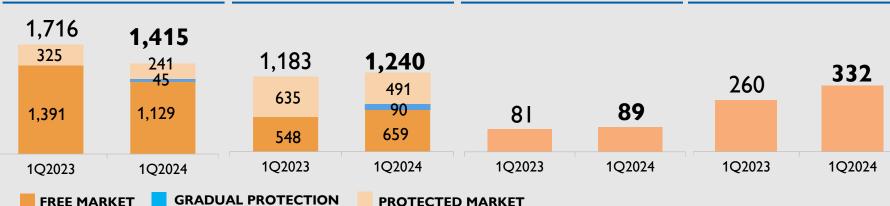

## **COMMERCIAL: EBITDA GROWTH +32%**

#### GROWTH IN FREE MARKET CUSTOMER BASE

#### **Revenues,** €m

## **Capex**, €m

#### **EBITDA**, €m

FREE MARKET

#### **EBITDA** increasing (+10M€):

Increase in margins and customer base

PROTECTED MARKET