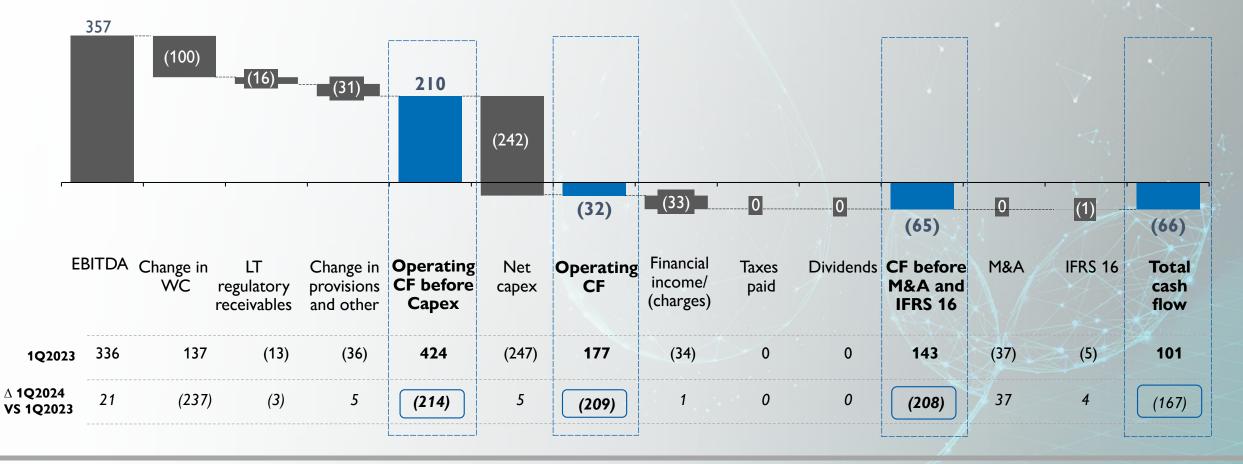

## **1Q2024 CASH FLOW**

#### PERFORMANCE IN LINE WITH FORECASTS AND YEAR-END GUIDANCE

**CASH FLOW**, €m

1Q2024

**Operating CF (-32M€)** reflects the absorption of working capital mainly due to regulatory items and the lower amount of receivables sold.

Net capex amounting to €242m, essentially in line with 2023. The net investments in regulated businesses represent approximately 90% of the Group total

Negative operating free cash flow equal to -€32m, making it possible to maintain a sound financial structure with an NFP/EBITDA ratio of 3.48x, fully in line with the guidance and showing a slight improvement compared to 31 December 2023 (3.49x)