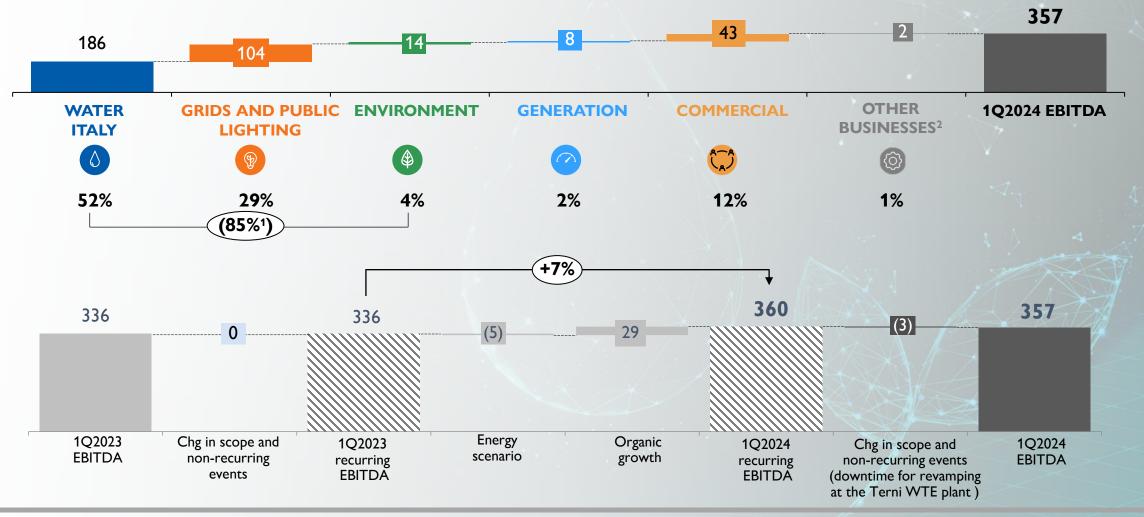

## **1Q2024 EBITDA**

#### GROWTH DRIVEN BY ORGANIC DEVELOPMENT OF REGULATED BUSINESSES

#### **EBITDA**, €m

**CAPEX -2%** vs 2023 net of public funding

OPERATING FCF -€32M **Group revenues equal to €1.0bn**, of which around €0.6bn relating to regulated businesses, up by +1% compared to 2023

Reported EBITDA amounting to €357m, +€21m compared to 2023 driven by a growth in the regulated businesses, +6% Water Italy and +13% Grids and Public Lighting, and by the Commercial sector, which more than offset the adverse energy scenario