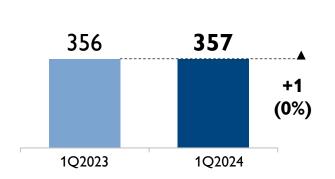

## **1Q2024 EBITDA**

#### GROWTH DRIVEN BY ORGANIC DEVELOPMENT OF REGULATED BUSINESSES

#### **EBITDA**, €m

**CAPEX -2%** vs 2023 net of public funding

OPERATING FCF -€32M **Group revenues equal to €1.0bn**, of which around €0.6bn relating to regulated businesses, up by +1% compared to 2023

Reported EBITDA amounting to €357m, +€21m compared to 2023 driven by a growth in the regulated businesses, +6% Water Italy and +13% Grids and Public Lighting, and by the Commercial sector, which more than offset the adverse energy scenario