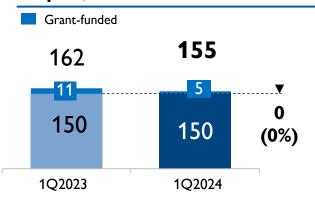

## WATER ITALY1: EBITDA GROWTH +6% ORGANIC GROWTH DRIVEN BY INVESTMENTS

#### **Revenues,** €m