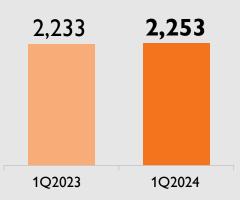

** (maturity and interest rates as at 31/3/2024)



## Profile of main long-term maturities, €m





## WATER ITALY1: EBITDA GROWTH +6% ORGANIC GROWTH DRIVEN BY INVESTMENTS

#### **Revenues,** €m



#### **Capex**, €m



#### **EBITDA**, €m



RAB, €bn

RAB<sup>2</sup> 31/12/2023: 4,6 MLD€

## Increasing EBITDA (+€11m):

- Tariff growth (+€14m fully consolidated companies, net of components covering pass-through charges)
- Reduction in results of companies consolidated at equity (-€4m, mainly due to higher depreciation).





## **GRIDS AND PUBLIC LIGHTING: EBITDA GROWTH +13%**

ORGANIC GROWTH DRIVEN BY INVESTMENTS









## Increasing EBITDA (+€12m):

Increase in electricity
distribution tariffs (WACC from 5.2% to 6.0%)

2G power meters installed in 1Q2024: ~ 94K

## **Capex,** €m







## Number of PODs ('000)



#### RAB, €bn

RAB<sup>1</sup> 31/12/2023: €2.8bn



1. Gross of grants



## **ENVIRONMENT: GROWTH IN INVESTMENTS**

#### MARGINS AFFECTED BY THE ENERGY SCENARIO

#### **Revenues,** €m

Non-recurring events and changes in scope



## **Capex**, €m



#### EBITDA main drivers, €m



Wte electricity sold,

## Treatment and disposal,

(Ktonnes) (GWh/year)







## **GENERATION: ENERGY SCENARIO AND LOWER VOLUMES**

MARGINS ARE AFFECTED BY LOWER HYDROELECTRIC PRODUCTION AND THE ENERGY SCENARIO

#### **Revenues,** €m



#### **Capex**, €m



#### **EBITDA**, €m



### Total energy output, GWh



### Decreasing **EBITDA** (-6M€):

Reduction in energy market prices (SNP -65€/MWh vs 1Q2023) and lower hydroelectric volumes (approx. -32% vs 1Q2023)





## **COMMERCIAL