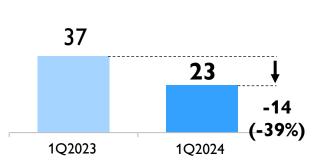

## **1Q2024 CAPEX**

#### INVESTMENT PLAN CONTINUES WITH FOCUS ON REGULATED BUSINESSES

#### CAPEX¹, €m