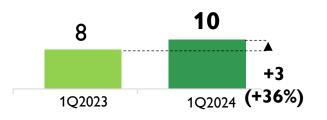

## **COMMERCIAL: EBITDA GROWTH +32%**

#### **EBITDA** increasing (+10M€):

Increase in margins and customer base

PROTECTED MARKET