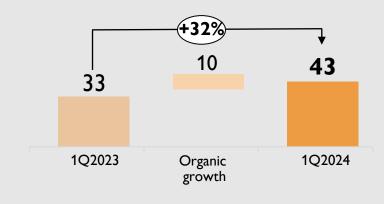

## **COMMERCIAL: EBITDA GROWTH +32%**

#### **EBITDA**, €m

FREE MARKET

#### **EBITDA** increasing (+10M€):

Increase in margins and customer base

PROTECTED MARKET